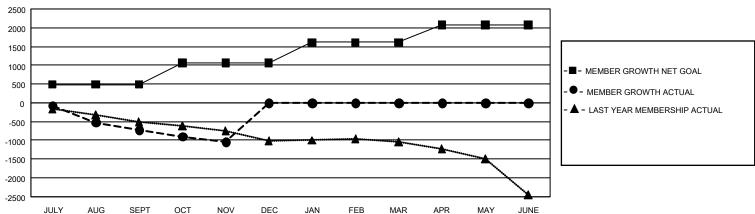

## GMT Constitutional Area 4, Group A

REPORT DOES NOT INCLUDE CLUBS IN UNDISTRICTED AREAS.

| Clubs         |               |             |               | Members               |                        |                         |                                                    |  |
|---------------|---------------|-------------|---------------|-----------------------|------------------------|-------------------------|----------------------------------------------------|--|
|               | RESULTS FO    | R 2020-2021 |               | RESULTS FOR 2020-2021 |                        |                         |                                                    |  |
| QUARTER       | NEW CLUB GOAL | NEW CLUBS   | DROPPED CLUBS | QUARTER MEM           | BER GROWTH NET<br>GOAL | MEMBER GROWTH<br>ACTUAL | DROPPED<br>MEMBERS ACTUAL<br>(including transfers) |  |
| JULY/AUG/SEPT | 18            | 4           | 12            | JULY/AUG/SEPT         | 489                    | 494                     | 1,123                                              |  |
| OCT/NOV/DEC   | 18            | 2           | 27            | OCT/NOV/DEC           | 569                    | 433                     | 717                                                |  |
| JAN/FEB/MAR   | 21            | 0           | 0             | JAN/FEB/MAR           | 551                    | 0                       | 0                                                  |  |
| APR/MAY/JUNE  | 24            | 0           | 0             | APR/MAY/JUNE          | 460                    | 0                       | 0                                                  |  |

## GOALS AND ACTUAL MEMBERS CUMULATIVE

| DROPPED CLUBS: 39 |       | 416 CLUBS OF 2,104 ADDED 1 OR | GENDER DISTRIBUTION             |                 |       |
|-------------------|-------|-------------------------------|---------------------------------|-----------------|-------|
|                   |       | MORE NEW MEMBERS              | MALE                            | 36,319 (77.40%) |       |
|                   |       | 1                             | FEMALE                          | 10,605 (22.60%) |       |
| DROPPED MEMBERS   |       |                               |                                 | ,               |       |
| DECEASED          | 228   | CLICK HERE FOR CUMULATIVE     | TOTAL FAMILY UNIT MEMBERS       |                 | 1,702 |
| CLUB CANCELLED 23 |       | MEMBERSHIP DATA               |                                 |                 |       |
| OTHER             | 1,589 |                               | FAMILY MEMBERS PAYING HALF DUES |                 | 843   |
| TOTAL             | 1,840 |                               |                                 |                 |       |