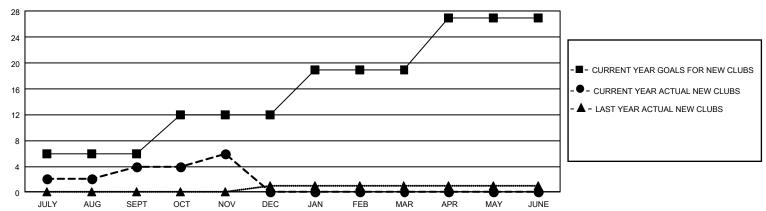

## GMT Constitutional Area 4, Group A

REPORT DOES NOT INCLUDE CLUBS IN UNDISTRICTED AREAS.

| Clubs         |               |             |               | Members               |                        |                         |                                                    |  |
|---------------|---------------|-------------|---------------|-----------------------|------------------------|-------------------------|----------------------------------------------------|--|
|               | RESULTS FO    | R 2020-2021 |               | RESULTS FOR 2020-2021 |                        |                         |                                                    |  |
| QUARTER       | NEW CLUB GOAL | NEW CLUBS   | DROPPED CLUBS | QUARTER MEM           | BER GROWTH NET<br>GOAL | MEMBER GROWTH<br>ACTUAL | DROPPED<br>MEMBERS ACTUAL<br>(including transfers) |  |
| JULY/AUG/SEPT | 18            | 4           | 12            | JULY/AUG/SEPT         | 489                    | 494                     | 1,123                                              |  |
| OCT/NOV/DEC   | 18            | 2           | 27            | OCT/NOV/DEC           | 569                    | 433                     | 717                                                |  |
| JAN/FEB/MAR   | 21            | 0           | 0             | JAN/FEB/MAR           | 551                    | 0                       | 0                                                  |  |
| APR/MAY/JUNE  | 24            | 0           | 0             | APR/MAY/JUNE          | 460                    | 0                       | 0                                                  |  |

## GOALS AND ACTUAL NEW CLUBS CUMULATIVE